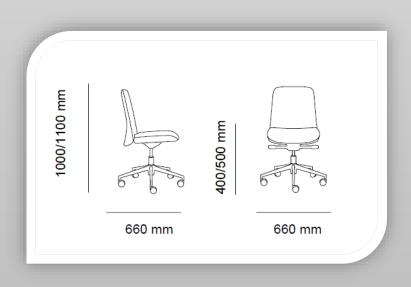

# **DIMENSIONS**

| Height      | 1000-1100mm |
|-------------|-------------|
| Seat height | 400-500 mm  |
| Width       | 660 mm      |
| Depth       | 660 mm      |
| Weight      | 18 kg       |