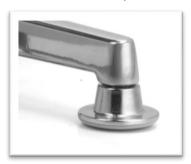

| Seat height | 400-500 mm  |
| Width       | 660 mm      |
| Depth       | 660 mm      |
| Weight      | 18 kg       |





# **DESCRIPTION**

#### **Backrest**

Ergonomic backrest with height adjustment and ABS structure.

#### Seat

Injected plastic support with anatomical shapes covered with high-density foam and height adjustment.

#### **Base**

660 mm polyamide or polished aluminium base.

### **Upholstery**

Backrest in mesh or upholstered, seat upholstered. High quality upholstery standards. See sample-book.

#### **Arms**

Fixed aluminium armrest.

#### Wheels

65 mm chromed soft band wheels or static glides.

#### Mechanism

Synchro mechanism with five stops plus depth system in the seat and anti-shock system or relax mechanism.



Upholstered backrest



**Upholstered** seat



Static glides



Chromed soft band wheels



## **ISTANDARDS**

The chair "YNA" satisfactorily fulfils the following standards and regulations:

EN1335-1:01 A. 6.1: Seat High

EN1335-1:01 A. 6.2: Seat Deep

EN1335-1:01 A. 6.3: Seat Deep Surface

EN1335-1:01 A. 6.4: Seat width

EN1335-1:01 A. 6.5: Grade seat Min

EN1335-1:01 A. 6.6: Lumbar support

EN1335-1:01 A. 6.7: Backrest High

EN1335-1:01 A. 6.8: Adjust Backrest High

EN1335-1:01 A. 6.9: Backrest width

EN1335-1:01 A. 6.10: Radius Backrest