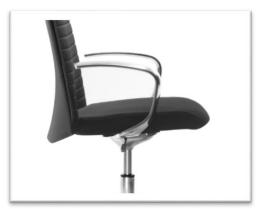

#### **Arms**

Fixed aluminium armrest.

#### Wheels

65 mm chromed soft band wheels or static glides.

#### Mechanism

Synchro mechanism with five stops plus depth system in the seat and anti-shock system or relax mechanism.

Upholstered backrest

**Upholstered** seat

Static glides

Chromed soft band wheels