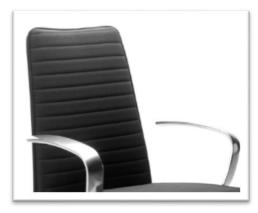

#### **Backrest**

Ergonomic backrest with height adjustment and ABS structure.

### **Upholstery**

Backrest in mesh or upholstered, seat upholstered. High quality upholstery standards. See sample-book.

#### **Arms**

Fixed aluminium armrest.