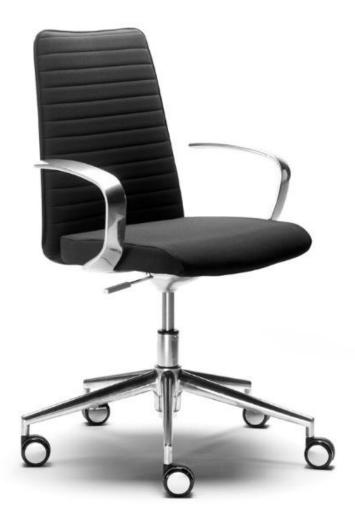

## **YNA**

Swivel working chair

#### **Backrest**

Ergonomic backrest with height adjustment and ABS structure.

#### Seat

Injected plastic support with anatomical shapes covered with high-density foam and height adjustment.

#### **Base**

660 mm polyamide or polished aluminium base.

### **Upholstery**

Backrest in mesh or upholstered, seat upholstered. High quality upholstery standards. See sample-book.

#### **Arms**

Fixed aluminium armrest.

#### Wheels

65 mm chromed soft band wheels or static glides.

#### Mechanism

Synchro mechanism with five stops plus depth system in the seat and anti-shock system or relax mechanism.

Upholstered backrest

**Upholstered** seat

Static glides

Chromed soft band wheels