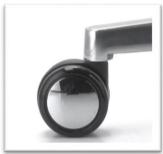

#### Wheels

65 mm chromed soft band wheels or static glides.

#### Mechanism

Synchro mechanism with five stops plus depth system in the seat and anti-shock system or relax mechanism.

Upholstered backrest

**Upholstered** seat

Static glides

Chromed soft band wheels