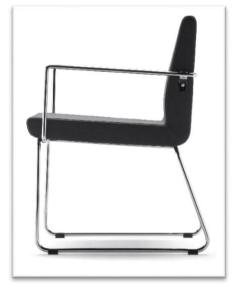

#### Seat&backrest

Made of high-density non-deformable polyurethane foam.

#### Structure

14 mm steel rod, finished in chrome or epoxy coating.