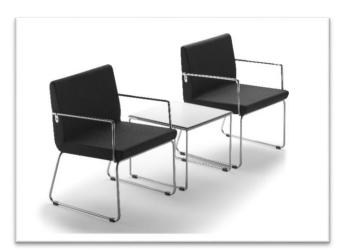

## **MODULITO**

Chairs and table for waiting rooms

#### **Table**

4 mm steel rod structure finished in chrome or epoxy coating. Worktop made of 12 mm thick phenoliccompact board. Available in 50x50 cm or 100x50 cm.

Modulito chair

backrest

Mesa 50x50

100x50