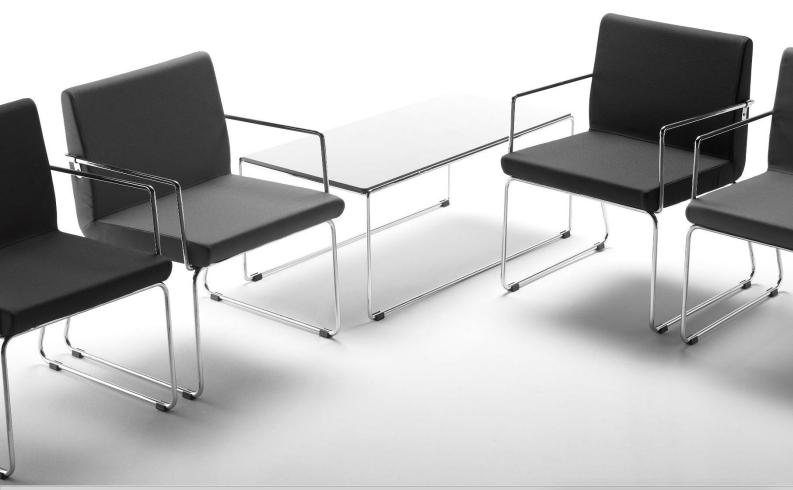

## **MODULITO**

Chairs and table for waiting rooms

## **DIMENSIONS**

|             | Chair  | Table       |
|-------------|--------|-------------|
| Height      | 800 mm | 400 mm      |
| Seat height | 420 mm |             |
| Width       | 540 mm | 1000/520 mm |
| Depth       | 570 mm | 520 mm      |
| Weight      | 5 kg   | 5 kg        |