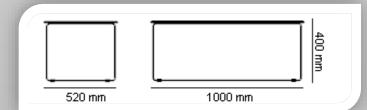

## **DIMENSIONS**

|             | Chair  | Table       |
|-------------|--------|-------------|
| Height      | 800 mm | 400 mm      |
| Seat height | 420 mm |             |
| Width       | 540 mm | 1000/520 mm |
| Depth       | 570 mm | 520 mm      |
| Weight      | 5 kg   | 5 kg        |

#### **Table**

4 mm steel rod structure finished in chrome or epoxy coating. Worktop made of 12 mm thick phenoliccompact board. Available in 50x50 cm or 100x50 cm.

Modulito chair

backrest

Mesa 50x50

100x50