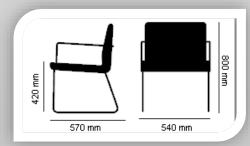

## **DIMENSIONS**

|             | Chair  | Table       |
|-------------|--------|-------------|
| Height      | 800 mm | 400 mm      |
| Seat height | 420 mm |             |
| Width       | 540 mm | 1000/520 mm |
| Depth       | 570 mm | 520 mm      |
| Weight      | 5 kg   | 5 kg        |