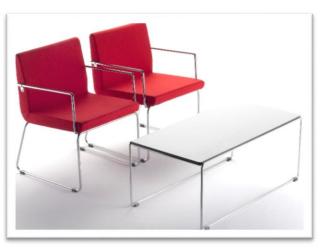

## **MODULITO**

Chairs and table for waiting rooms

#### **Table**

4 mm steel rod structure finished in chrome or epoxy coating. Worktop made of 12 mm thick phenoliccompact board. Available in 50x50 cm or 100x50 cm.

Modulito chair

backrest

Mesa 50x50

100x50