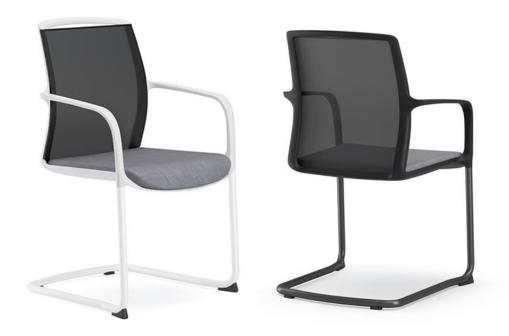

### **UNO**

Cantiliver with fixed arms, with mesh back and anti-roll tops.

#### **Back-rest**

Ergonomic backrest with black and white ABS structure. Mesh upholstery.

#### Structure

Chromed or painted skid type, 22x2 mm steel tube.

#### **Arms**

Fixed polypropylene arm.

#### **Tops**

Anti-roll tops.

#### **Finishes**

Structure finished in white or black or chrome.