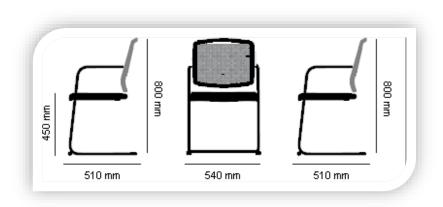

## **DIMENSIONS**

| Height      | 800 mm |
|-------------|--------|
| Seat height | 450 mm |
| Width       | 540 mm |
| Depth       | 510 mm |
| Weight      | 12kg   |